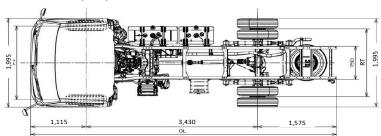

## **DIMENSIONS (mm)**

HINO

| AZU/IUR-WKMQK3 (EURU 3)    |                                                         |  |
|----------------------------|---------------------------------------------------------|--|
| Specifications             |                                                         |  |
| Engine Type                | Diesel, 4 cycles, 4 Cylinders,<br>In-Line, Water Cooled |  |
| Engine Power               | 141 PS/(ISO Gross) @ 2,500rpm                           |  |
| Displacement               | 4,009 cc                                                |  |
| Fuel Injection pump        | Elec. Control Common Rail                               |  |
| Load Capacity              | 4.1 Tons                                                |  |
| Max. Speed                 | 118 Km/h                                                |  |
| Gradeability               | 45.5%                                                   |  |
| GVWR                       | 6,500 kgs.                                              |  |
| Steering                   | Power Steering                                          |  |
| Service Brakes             | Vacuum Assist,<br>Dual Circuit, Hydraulic               |  |
| Transmission               | 5 forward + reverse, Overdrive,<br>Synchomesh 1st-5th   |  |
| Wheelbase                  | 3,430 mm                                                |  |
| Recommended<br>Body Length | 14 ft.                                                  |  |
| Tires                      | 7.50R16-10 PR, RIB Type                                 |  |
| Warranty                   | 3 Years or 100,000 Kms.                                 |  |
|                            |                                                         |  |