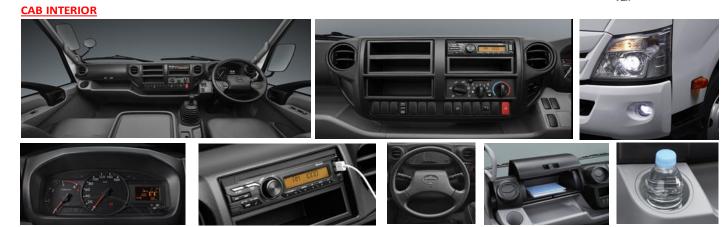

## Included Options:

- Air Conditioner
  Back Buzzer
  Fog Lamps
- AM/FM w/USB ,AUX, Bluetooth Radio