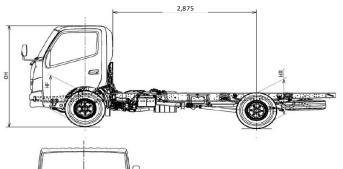

## **DIMENSIONS (mm)**

HINO

| AZU/IUR-WKMQK3 (EURU 3)    |                                                         |  |
|----------------------------|---------------------------------------------------------|--|
| Specifications             |                                                         |  |
| Engine Type                | Diesel, 4 cycles, 4 Cylinders,<br>In-Line, Water Cooled |  |
| Engine Power               | 141 PS/(ISO Gross) @ 2,500rpm                           |  |
| Displacement               | 4,009 cc                                                |  |
| Fuel Injection pump        | Elec. Control Common Rail                               |  |
| Load Capacity              | 4.1 Tons                                                |  |
| Max. Speed                 | 118 Km/h                                                |  |
| Gradeability               | 45.5%                                                   |  |
| GVWR                       | 6,500 kgs.                                              |  |
| Steering                   | Power Steering                                          |  |
| Service Brakes             | Vacuum Assist,<br>Dual Circuit, Hydraulic               |  |
| Transmission               | 5 forward + reverse, Overdrive,<br>Synchomesh 1st-5th   |  |
| Wheelbase                  | 3,430 mm                                                |  |
| Recommended<br>Body Length | 14 ft.                                                  |  |
| Tires                      | 7.50R16-10 PR, RIB Type                                 |  |
| Warranty                   | 3 Years or 100,000 Kms.                                 |  |
|                            |                                                         |  |